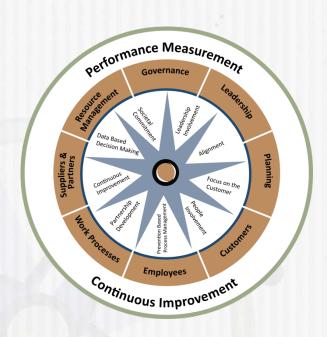

The OEF diagram includes three components:

- Inner Ring principles that describe the organizational culture
- Middle Ring management areas comprised of best management practices that contribute to the culture
- Outer Ring continuous improvement methodology and a balanced system of measurement to monitor and improve performance

## Did you know?

Organizations that have received national recognition for implementing excellence models have experienced exceptional results – good governance, trust in leadership, customer delight, employee engagement, continually improving work processes, strong supplier and partner relationships, better utilization of resources, balanced system of measurement, and financial results.